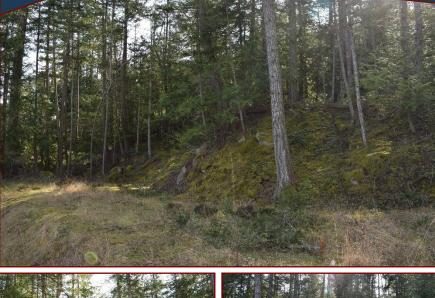

### 5569 Hooson Rd

You will love over three and 1/2 acres of very private, high bank oceanfront property with breathtaking views over Navy Channel, Plumper Sound, the Southern Gulf Islands and the Coastal Mountain Range. Property offers plenty of room to breathe and features an interesting assortment of beautiful topographical features including large stands of Cedar, Douglas Fir and more. Zoning allows for principal dwelling, selfcontained cottage and auxiliary buildings. This is a rare opportunity to develop in an area on its way to becoming one of the Penders' most desirable neighbourhoods. Enjoy a pristine, park-like, rural setting just to minutes to shops, services and BC Ferries. Drilled well, and driveway in to building site. Septic system required. Please walk in from road. Do not block neighbours gate.

#### Lot Features:

- Oceanfront with expansive views

- Quiet Area near hiking/walking trails

- Private Property
- Cul-de-sac
- Sloping
- Treed
- Level Building Site

Dockside Realty Guif Islands Vancouver Island Hope Bay: 250-629-3166 Sidney: 250-656-5062 info@DocksideRealty.ca